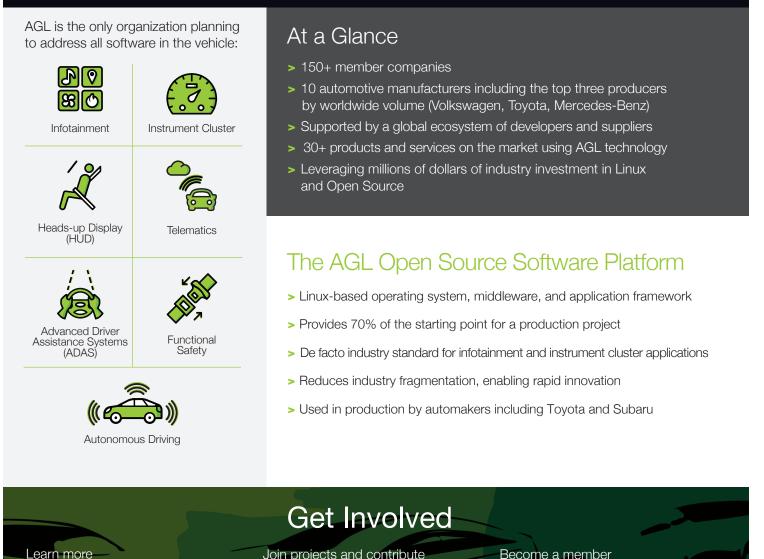

## AUTOMITIVE GRADE LINUX

Automotive Grade Linux (AGL) is an open source project at the Linux Foundation that is developing a fully open software platform for all in-vehicle technology, from infotainment to autonomous driving.

By building a single software platform that can serve as an industry standard, AGL is enabling rapid development of new features and technologies and decreasing time-to-market for new products.

Join projects and contribute wiki.automotivelinux.org